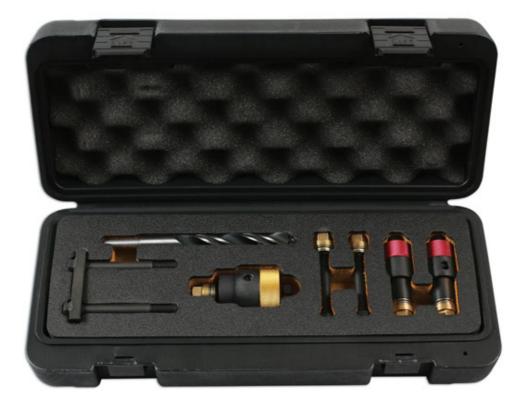

## Parking Sensor Kit - for BMW

Parking sensor set to cut holes for sensors and cameras on BMW vehicles.

## **Additional Information**

- This kit is designed to be used in accordance with BMW OEM instructions to cut holes in new bumpers to fit Parking Distance Control sensors (PDC), Parking Manoeuvring Assistance (PMA) and Side View Camera (SVC) sensors and cameras.
- Applications include X5 (F15), X6 (F16), 1 Series (F20, F21), 2 Series (F22, F23), 3 Series (F30, F31), 4 Series (F32, F33), X5 (F85) and X6 (F86).
- Use where 18mm or 32mm hole is required, 12mm pilot drill included.
- Equivalent to OEM 8330 2334 055, 8330 2334 065, 8330 2334 059 and 8330 2334 067.
- Use Molybdenum Disulphide grease on the cutter force screws. Spares available A: 60646, B: 60647, C: 60648, D: 60649 and E: 60650.